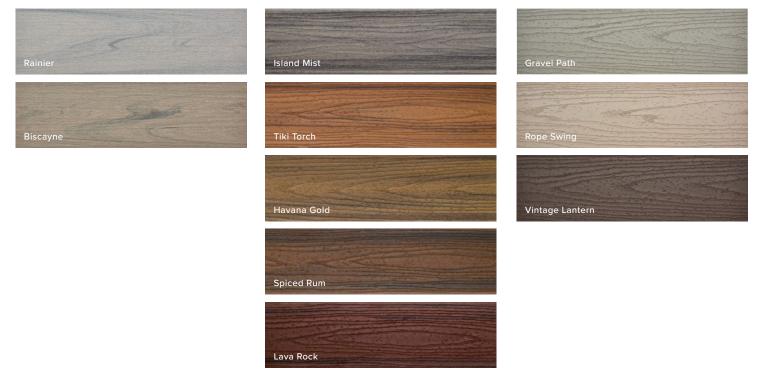

\*Transcend<sup>®</sup> Lineage<sup>™</sup> square edge profiles are not available in 12' lengths

**Trex**Transcend®

Earth Tones (monochromatic)

------

\*Fastener used in testing: #8 x 2.5" HEADCOTE Stainless Steel Screw

COLORS

Lineage (neutral multi-tonal)

Tropicals (vibrant multi-tonal)