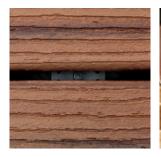

#### FASTENERS

### Trex Hideaway® Hidden Fastening System

Self-gapping, glass-filled nylon fastener with 304 grade stainless steel, sharp point screw for wood framing.

Other approved fasteners include, color-matched composite deck screw, matching composite plug with composite screw, color-coordinated fascia screw and uncoated stainless steel fascia screw.