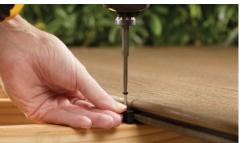

#### FASTENERS

### Trex Hideaway® Hidden Fastening System

Self-gapping, glass-filled nylon fastener with 304 grade stainless steel, sharp point screw for wood framing.

Other approved fasteners include, color-matched composite deck screw, matching composite plug with composite screw, color-coordinated fascia screw and uncoated stainless steel fascia screw.