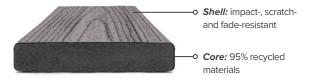

# PREMIUM HIGH-PERFORMANCE DECKING & FASCIA

Trex Transcend<sup>®</sup> decking and Trex<sup>®</sup> Fascia are wood thermoplastic composite lumber (WTCL) boards with an integrated shell that covers the boards on the top surface and sides. The integrated shell consists of a proprietary surface formulation that produces a natural, wood-like grain pattern finish. An alternative to naturally durable hardwood lumber, Transcend Decking and Fascia are ICC-ES SAVE-certified to be a minimum of 95.4% recycled content by weight.