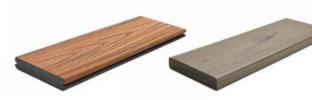

------

\*Fastener used in testing: #8 x 2.5" HEADCOTE Stainless Steel Screw

COLORS

Lineage (neutral multi-tonal)

Tropicals (vibrant multi-tonal)